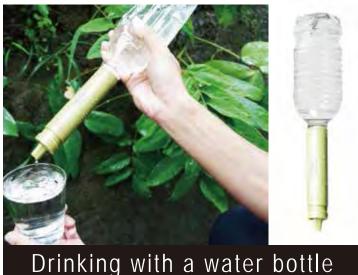

The 28mm diameter connector connects to the bottle for drinking Applicable to the mouths of general bottles on the market