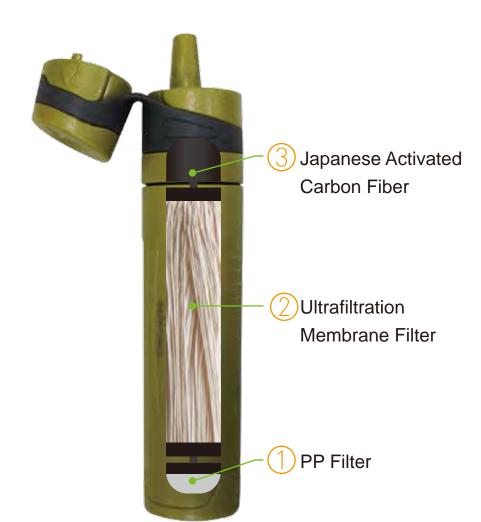

## Real Photos

The filtration capacity is 6-8 times that of general activated carbon which can effectively remove odor, color and the like.

The filtration accuracy is 0.05 micron which can efficiently filter microorganisms and bacteria in water.

With a filtration accuracy of 5 microns, it can filter particulate impurities such as sediment and rust in rivers and lakes.

### Can we clean or wash the filter? How long is its life-span?

The ultrafiltration cartridge can be backwashed with clean water. It can purify 1000 liters of water when using clearer rivers and lakes as raw water. If you purify 1 liter of water per day, you can use it for 3 years. The service life will be greatly shortened when filtering cloudy water, and usually, it is necessary to replace it when the amount of water is significantly reduced.

It makes drinking water from river and lake become possible by removing at least 99.9999% of bacteria in water, including Escherichia coli, Campylobacter, Vibrio cholerae, Pseudomonas aeruginosa, Shigella and Salmonella, and at least 99.9% of aquatic parasitic protozoa, including Giardia lamblia, Cryptosporidium parvum, and Entamoeba histolytica (but not including heavy metals) through hollow fiber membranes.