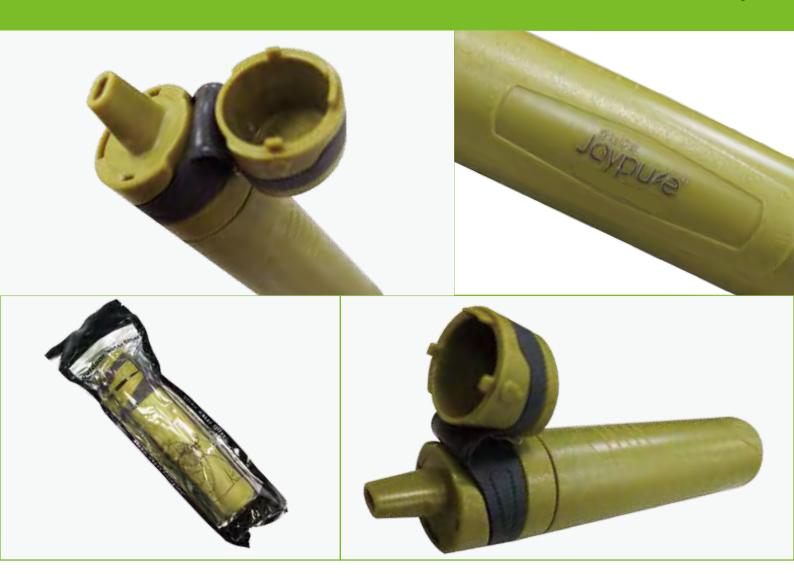

## Real Photos

The filtration capacity is 6-8 times that of general activated carbon which can effectively remove odor, color and the like.

The filtration accuracy is 0.05 micron which can efficiently filter microorganisms and bacteria in water.

### The Food Grade ABS Outer covering

The chemical resistant outer covering is impactresistant, heat-resistant and resistant to low temperature. It meets your needs for outdoor activities.

# Straw Water Filter S01 Outdoor Water Filter

0.05 Micron Filtration Accuracy

The Product number: S01

Product Name: Joypure Outdoor Straw Water Filter

Product Size: Ø30.5 x 168mm

Filtration Accuracy: 0.05 micron