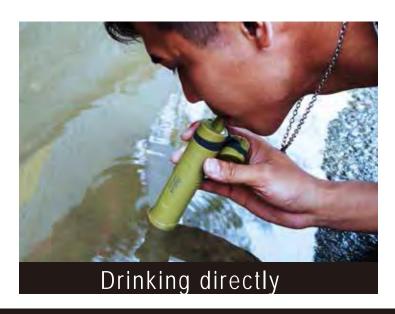

#### What can be filtered by Outdoor Straw Water Filter

This Outdoor Water Filter has a filtration accuracy of 0.05 micron which can completely filter microorganisms, bacteria, heavy metals, etc., and effectively absorb the odor of water and remove. The surface water like the clear rivers and lakes is used as the water source which can be directly consumed.