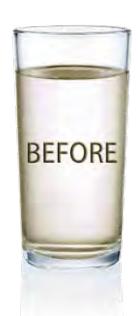

## Real Photos

The filtration capacity is 6-8 times that of general activated carbon which can effectively remove odor, color and the like.

The filtration accuracy is 0.05 micron which can efficiently filter microorganisms and bacteria in water.

With a filtration accuracy of 5 microns, it can filter particulate impurities such as sediment and rust in rivers and lakes.

#### What can be filtered by Outdoor Straw Water Filter

This Outdoor Water Filter has a filtration accuracy of 0.05 micron which can completely filter microorganisms, bacteria, heavy metals, etc., and effectively absorb the odor of water and remove. The surface water like the clear rivers and lakes is used as the water source which can be directly consumed.