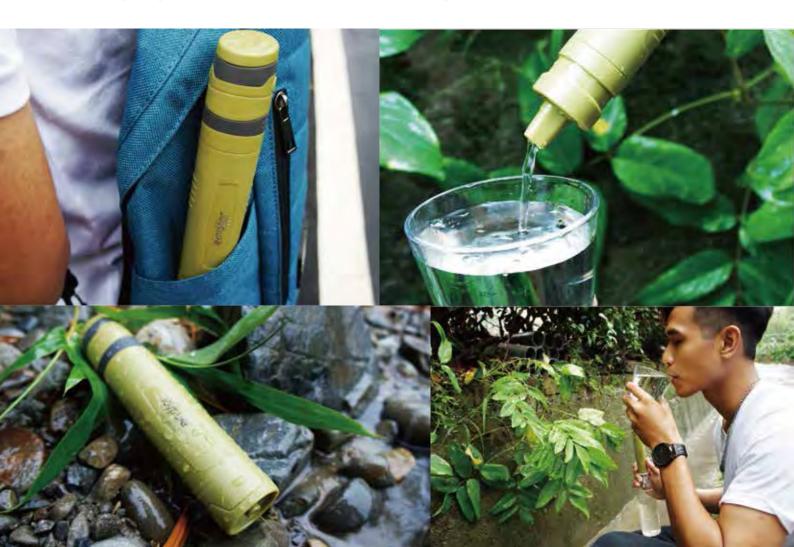

### Without water, how long can you survive?

Lost in the wild, there is no clean water, and your mouth is dry—What do you need to stay alive?

Joypu/e®

When climbing outdoors, you'd better have a small outdoor straw water filter.

## Real Photos

The filtration capacity is 6-8 times that of general activated carbon which can effectively remove odor, color and the like.

The filtration accuracy is 0.05 micron which can efficiently filter microorganisms and bacteria in water.