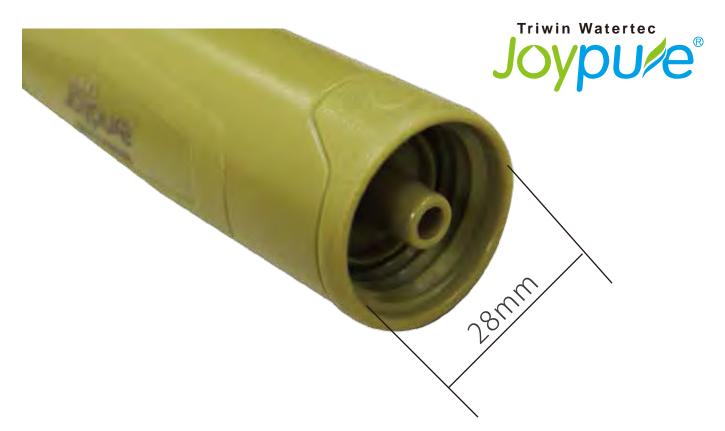

The 28mm diameter connector connects to the bottle for drinking Applicable to the mouths of general bottles on the market