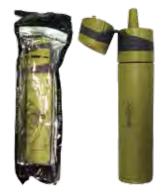

# Bright Sky Wilderness

Multi-stage Water Filtration S01 Outdoor Water Filter

# Straw Water Filter S01 Outdoor Water Filter

0.05 Micron Filtration Accuracy

The Product number: S01

Product Name: Joypure Outdoor Straw Water Filter

Product Size: Ø30.5 x 168mm

Filtration Accuracy: 0.05 micron