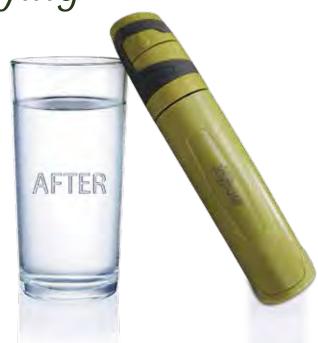

## Real Photos

The filtration capacity is 6-8 times that of general activated carbon which can effectively remove odor, color and the like.

The filtration accuracy is 0.05 micron which can efficiently filter microorganisms and bacteria in water.

With a filtration accuracy of 5 microns, it can filter particulate impurities such as sediment and rust in rivers and lakes.

#### What can be filtered by Outdoor Straw Water Filter

This Outdoor Water Filter has a filtration accuracy of 0.05 micron which can completely filter microorganisms, bacteria, heavy metals, etc., and effectively absorb the odor of water and remove. The surface water like the clear rivers and lakes is used as the water source which can be directly consumed.