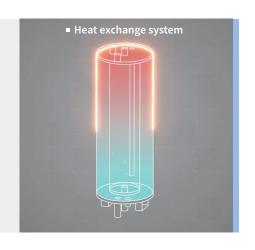

### **Maximized heat exchange for safe drinking water.**

### **Re-boiling system**

Automatic water filling and heating