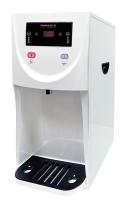

# Counter top water dispenser Built-in RO system TBCR-2755W 2 temperatures / 3 temperatures Chilled / Hot / Ambient Heat exchange system RO System

### **Chilled/Ambient/Hot 3 temperatures** (TBCR-2755w/SBR-3Hw)

Make coffee & tea with flexible use to meet various needs.

# Complete filtration with built-in RO system, saving space (TBCR-2755w/SBR-3Hw)