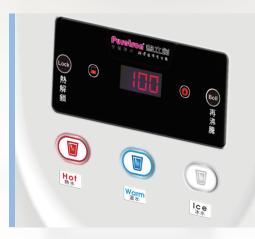

### **Large water button**

Intuitive water with color, more convenient to use.

### LED digital display panel

Temperature display, abnormal warning reminder, instant monitoring and easy maintenance.

■ The temperature shown in this DM is an indicative temperature, and the actual temperature is based on the temperature inside of the hot tank.

### **Child Safety Lock humanized design**

Hot water button with safety lock to prevent accidental scalding, ensuring protection for children and the elderly.