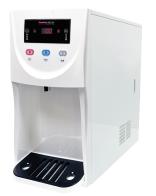

# Counter top water dispenser Built-in RO system TBCR-2755W 2 temperatures / 3 temperatures Chilled / Hot / Ambient Heat exchange system RO System

### **Chilled/Ambient/Hot 3 temperatures** (TBCR-2755w/SBR-3Hw)

Make coffee & tea with flexible use to meet various needs.

# Complete filtration with built-in RO system, saving space (TBCR-2755w/SBR-3Hw)