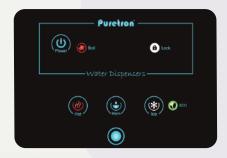

## Innovative European Design

- Stainless steel 304 finish
- LED lighting with five color options
- Large black glass touch panel

MIT

Made in Taiwan (

### Hot Water on Demand

Easily switch between 85°C and 65°C.

## **Child Safety Lock**

Auto-lock to shield kids and seniors from burns.

Alerts with red signal if drainage fails, enhancing safety.

## **Enhanced Safety**

Built-in leakage and dry run protection for safety.