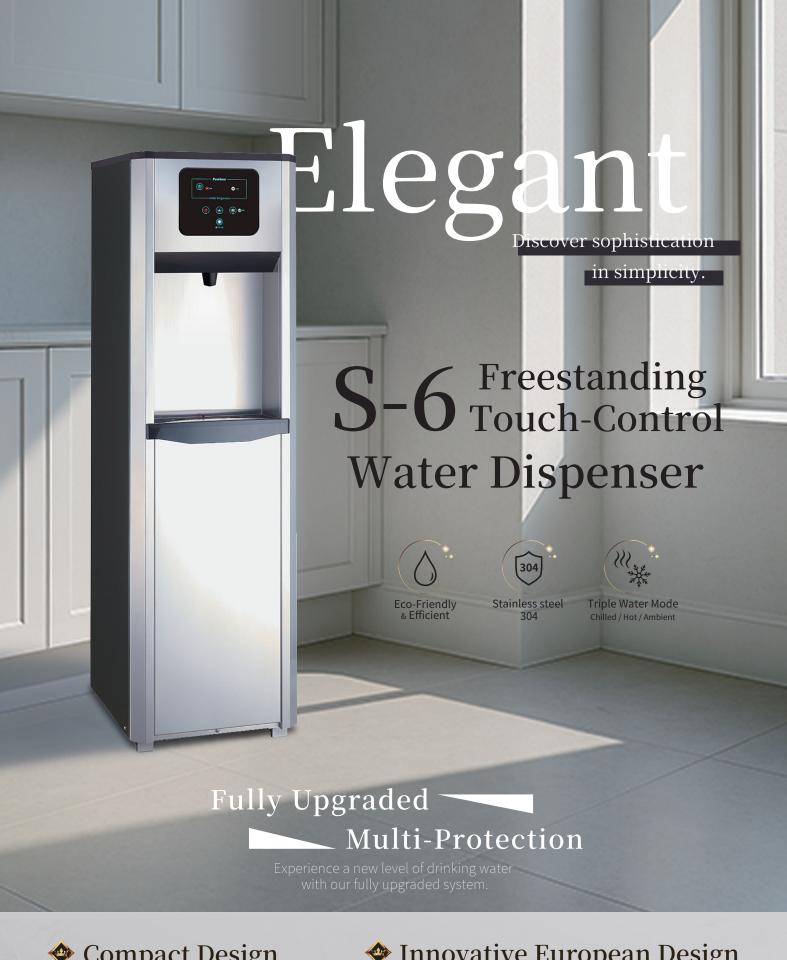

# Compact Design

- At just 38cm wide
- saves space and fits easily into any setting

## Innovative European Design

- Stainless steel 304 finish
- LED lighting with five color options
- Large black glass touch panel

MIT

Made in Taiwan (

### Hot Water on Demand

Easily switch between 85°C and 65°C.

## **Consistent Temperature Output**

Provides over 15 liters of consistent hot water.

## Specification

| Modle             | S-6-3H                                |
|-------------------|---------------------------------------|
| Material Brushed  | Stainless Steel                       |
| Hot water power   | 750W                                  |
| Cold water power  | 180W                                  |
| Temperature Modes | Cold/Warm/Hot                         |
| Dimension         | D460 x W380 x H1350 mm                |
| Flow rate         | Cold water: 6 liters/hour;            |
|                   | Hot water: 15 liters/hour;            |
|                   | Warm water: 50 liters/hour            |
| Remark            | Both cold and warm water are supplied |
|                   | after high-temperature boili          |
| Tank Capacity     | Cold water: 3 liters;                 |
|                   | Hot water: 15 liters;                 |
|                   | Warm water: 12 liters                 |