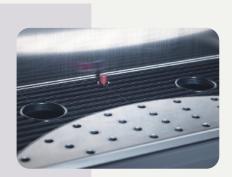

## **Child Safety Lock**

Auto-lock to shield kids and seniors from burns.

Alerts with red signal if drainage fails, enhancing safety.