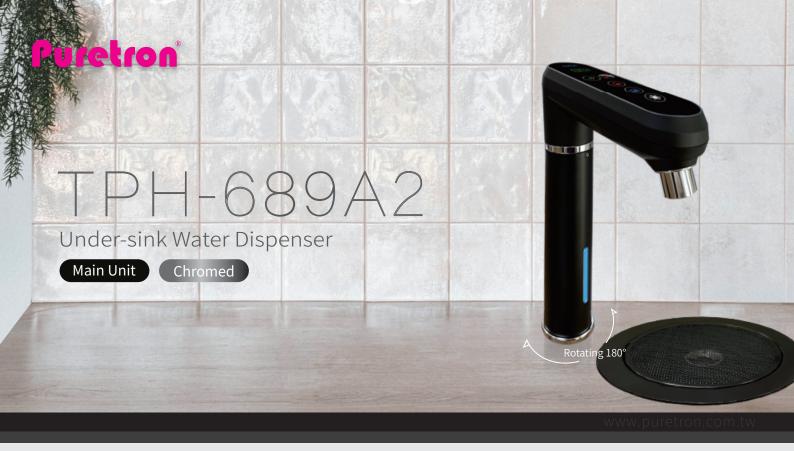

#### **Seamless Stainless Steel Heating Tube**

- ▼ 100% Lead-Free!
- **Fast Heating Efficiency!**
- **Mo Tube Burst Even Under Overheating!**

Tir-color lighting indicates the water status.