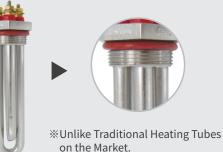

## **Touch Panel Faucet**

**Dual Safety Sesign -**Anti-scalding insulation and Automatic power cutoff.

www.triwinwater.com TEL: +886 4-25311188 sales@triwin.com.tw

FAX: +886 4-25310606

| Model                    | TPH-689A2                                   | TPCC-H-689A2                                |
|--------------------------|---------------------------------------------|---------------------------------------------|
| Туре                     | Hot / Ambient                               | Hot / Ambient / Cold                        |
| Connection Type          | Touch Panel Faucet<br>(1/4 / 22mm optional) | Touch Panel Faucet<br>(1/4 / 22mm optional) |
| Rated Power              | 750W                                        | 750W                                        |
| Heating Power            | -                                           | 180W                                        |
| Volume                   | 4L / 2L cold, 4L hot                        | 4L / 2L cold, 4L hot                        |
| Output Volume            | 8L/hour                                     | 4L/hour cold, 6L/hour hot, 12L/hour ambient |
| Dimensions               | D295 x W230 x H390 mm                       | D460 x W285 x H405 mm                       |
| Energy Efficency Raiting | 2                                           | 5                                           |