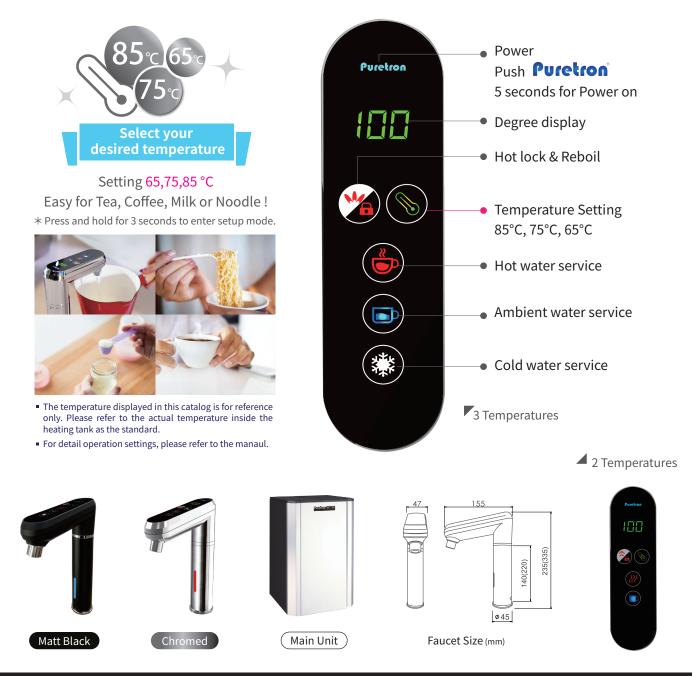

# **LED** lights

Intuitive Color Matching -Indicate the water dispensing status.

• The temperature displayed in this catalog is for reference only. Please refer to the actual temperature inside the heating tank as the standard.

## **Touch Panel Faucet**

**Dual Safety Sesign -**Anti-scalding insulation and Automatic power cutoff.

www.triwinwater.com TEL: +886 4-25311188 sales@triwin.com.tw

FAX: +886 4-25310606

| Model                    | TPH-689A2                                   | TPCC-H-689A2                                |
|--------------------------|---------------------------------------------|---------------------------------------------|
| Туре                     | Hot / Ambient                               | Hot / Ambient / Cold                        |
| Connection Type          | Touch Panel Faucet<br>(1/4 / 22mm optional) | Touch Panel Faucet<br>(1/4 / 22mm optional) |
| Rated Power              | 750W                                        | 750W                                        |
| Heating Power            | -                                           | 180W                                        |
| Volume                   | 4L / 2L cold, 4L hot                        | 4L / 2L cold, 4L hot                        |
| Output Volume            | 8L/hour                                     | 4L/hour cold, 6L/hour hot, 12L/hour ambient |
| Dimensions               | D295 x W230 x H390 mm                       | D460 x W285 x H405 mm                       |
| Energy Efficency Raiting | 2                                           | 5                                           |