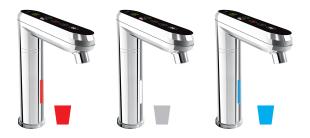

# **LED** lights

Intuitive Color Matching -Indicate the water dispensing status.

• The temperature displayed in this catalog is for reference only. Please refer to the actual temperature inside the heating tank as the standard.